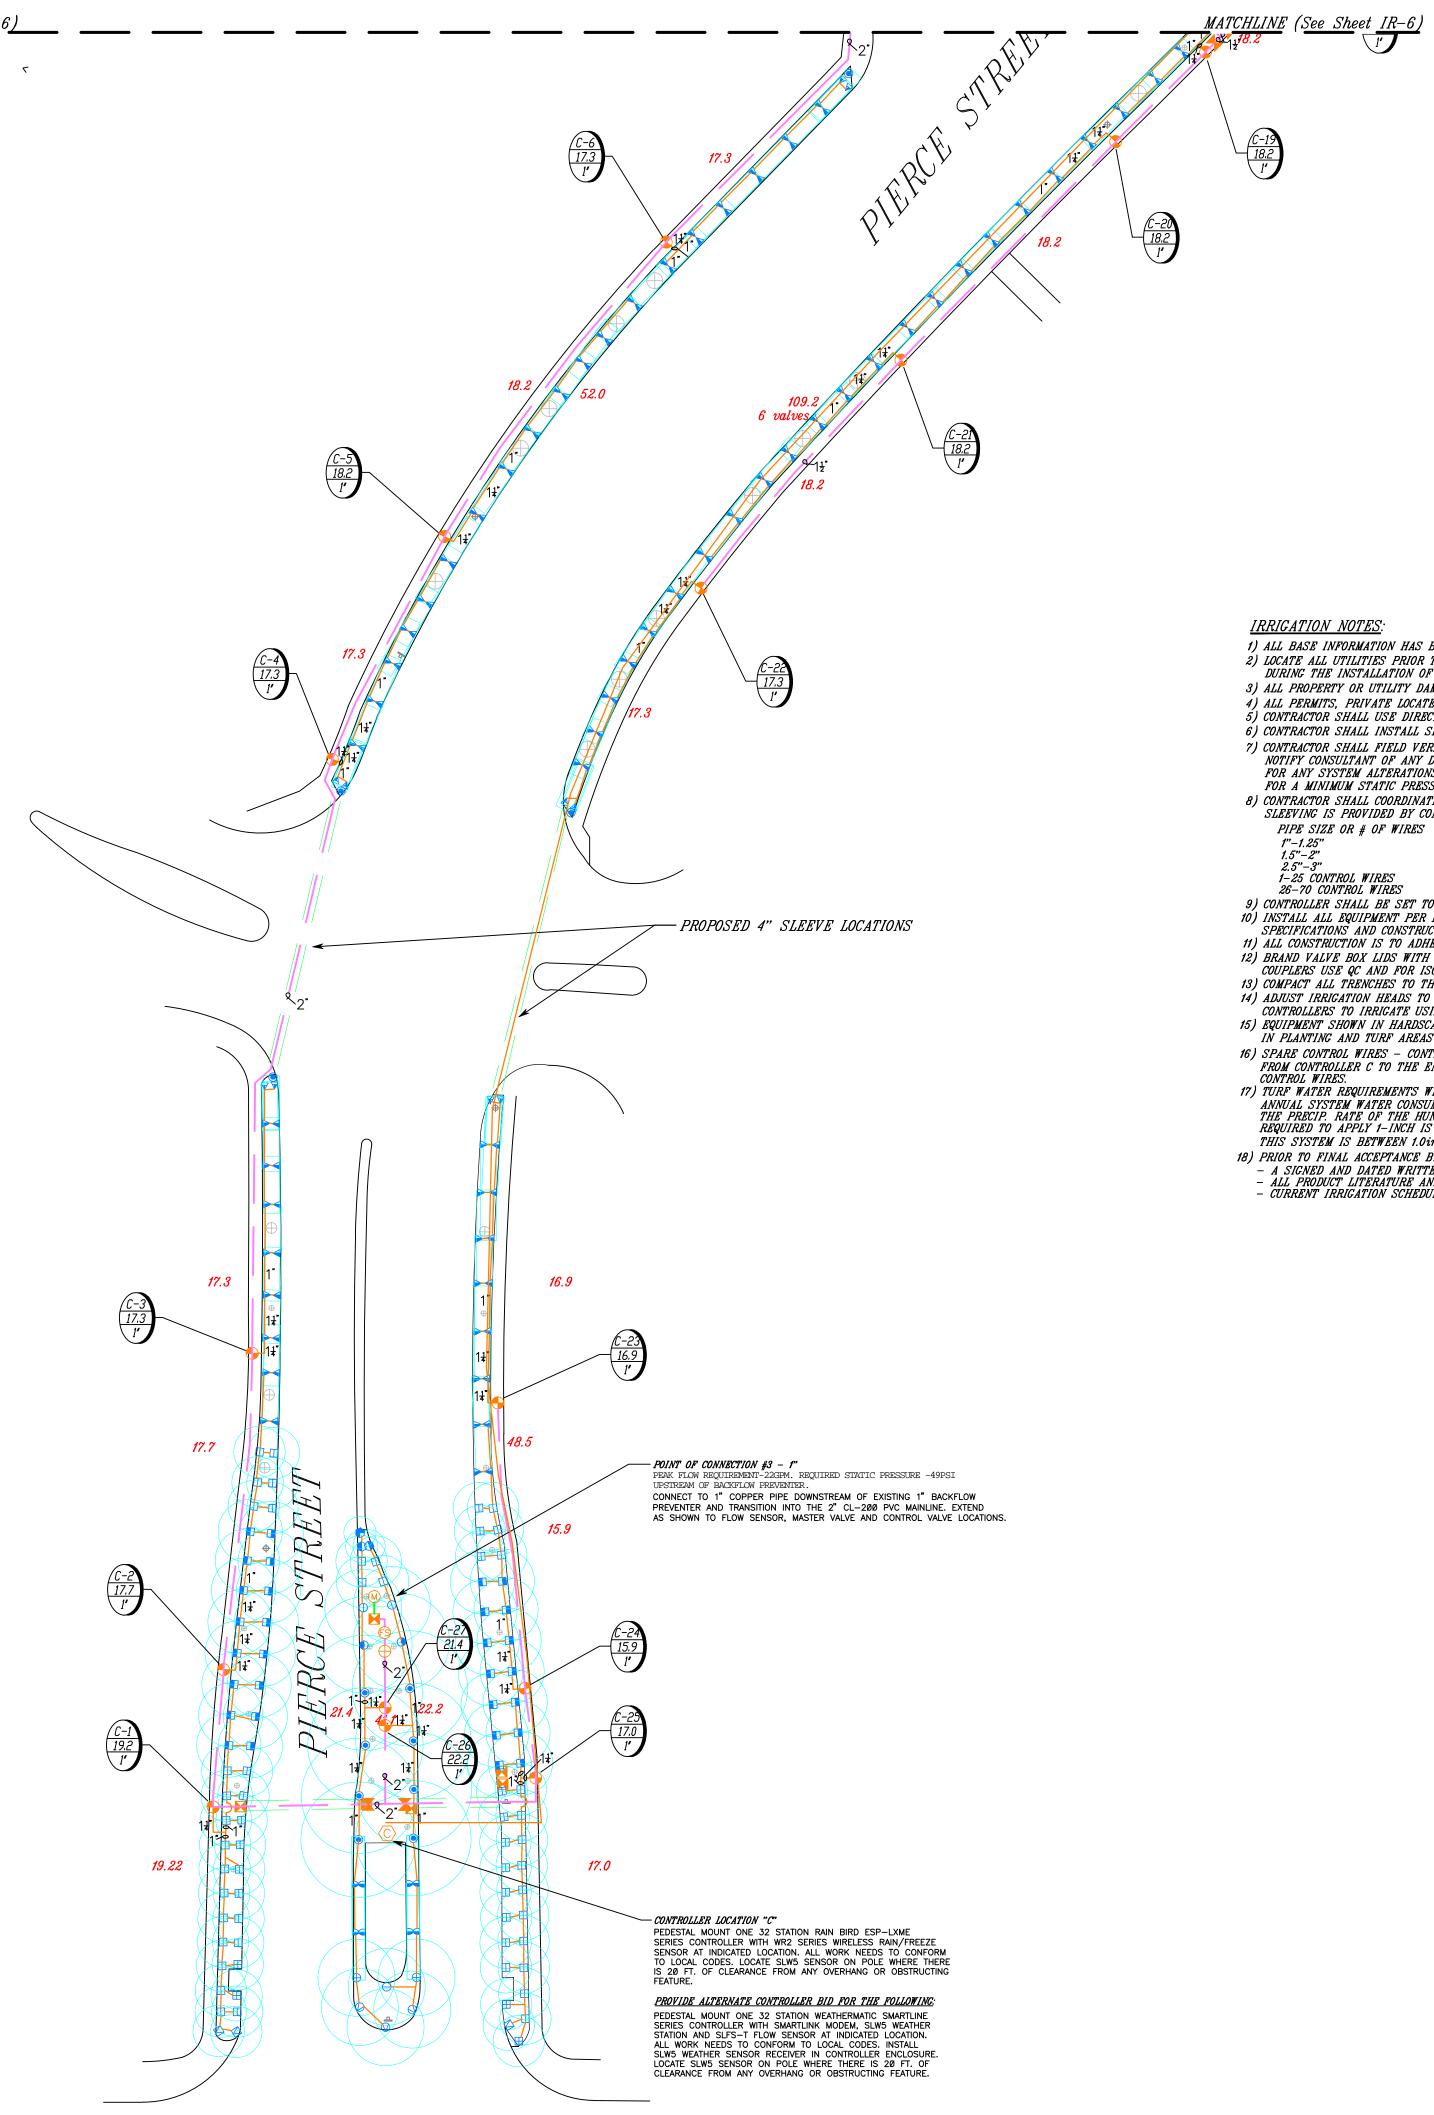

W. 88TH AVENUE

- 1) ALL BASE INFORMATION HAS BEEN TAKEN FROM DRAWINGS PREPARED BY WESTERN WATER MANAGEMENT, LLC
- 2) LOCATE ALL UTILITIES PRIOR TO EXCAVATION. CONTRACTOR SHALL BE RESPONSIBLE FOR DAMAGE TO UTILITIES DURING THE INSTALLATION OF THE IRRIGATION SYSTEM.
- 3) ALL PROPERTY OR UTILITY DAMAGES ARE THE RESPONSIBILITY OF THE INSTALLING CONTRACTOR. 4) ALL PERMITS, PRIVATE LOCATES AND STREET CLOSURE COSTS WILL BE THE RESPONSIBILITY OF THE CONTRACTOR 5) CONTRACTOR SHALL USE DIRECTIONAL BORING OR HAND EXCAVATION TO PROTECT TREE FEEDER ROOTS.
- 6) CONTRACTOR SHALL INSTALL SEED IN ALL DISTURBED AREAS. 7) CONTRACTOR SHALL FIELD VERIFY PRESSURE FOR EACH TAP PRIOR TO STARTING IRRIGATION INSTALLATION AND NOTIFY CONSULTANT OF ANY DIFFERENCE FROM STATED PRESSURE. CONTRACTOR ASSUMES FULL RESPONSIBILITY FOR ANY SYSTEM ALTERATIONS IF CONSULTANT IS NOT NOTIFIED. THE PIERCE ST. SYSTEM HAS BEEN DESIGNED
- FOR A MINIMUM STATIC PRESSURE OF 49PSI UPSTREAM OF THE BACKFLOW PREVENTER.
- 8) CONTRACTOR SHALL COORDINATE INSTALLATION OF SLEEVING WITH IRRIGATION INSTALLATION. SLEEVING IS PROVIDED BY CONTRACTOR UNLESS OTHERWISE NOTED. SIZE SLEEVING AS FOLLOWS:
  - SLEEVE SIZE 2" CL-200 PVC 4" CL–200 PVC ° CL-200 PVC CL-200 PVC 3" CL-200 PVC
- 9) CONTROLLER SHALL BE SET TO OPERATE ONE VALVE AT A TIME. 10) INSTALL ALL EQUIPMENT PER MANUFACTURER'S INSTRUCTIONS & RECOMMENDATIONS. REFER TO TECHNICAL
- SPECIFICATIONS AND CONSTRUCTION DETAILS FOR INSTALLATION PROCEDURES. 11) ALL CONSTRUCTION IS TO ADHERE TO CITY OF WESTMINSTER STANDARDS & SPECIFICATIONS. 12) BRAND VALVE BOX LIDS WITH CONTROLLER LETTER AND VALVE NUMBER AS SHOWN ON PLANS. FOR QUICK
- COUPLERS USE QC AND FOR ISOLATION VALVES USE GV.
- 13) COMPACT ALL TRENCHES TO THE SAME DENSITY AS THE ADJACENT UNDISTURBED SOIL. 14) ADJUST IRRIGATION HEADS TO PROVIDE ADEQUATE COVERAGE AND MINIMIZE OVERSPRAY. ADJUST
- CONTROLLERS TO IRRIGATE USING REPEAT CYCLES TO REDUCE RUN-OFF.
- 15) EQUIPMENT SHOWN IN HARDSCAPE AREAS IS FOR DRAWING CLARIFICATION ONLY. INSTALL IN PLANTING AND TURF AREAS AS NECESSARY.
- 16) SPARE CONTROL WIRES CONTRACTOR SHALL EXTEND THREE SPARE WIRES (ONE COMMON AND TWO CONTROL WIRES) FROM CONTROLLER C TO THE ENDS OF THE MAINLINE. USE #14 BLACK FOR SPARE COMMON AND #14 BLUE FOR SPARE CONTROL WIRES
- 17) TURF WATER REQUIREMENTS WILL VARY FROM 1/2" TO 2" PER WEEK DEPENDING ON THE CLIMATE. ANNUAL SYSTEM WATER CONSUMPTION BASED ON ADJUSTED ET VALUES FROM PREVIOUS SEASONS IS 491,800 GALLONS. THE PRECIP. RATE OF THE HUNTER FIXED ARC NOZZLES ON THIS SYSTEM IS BETWEEN 1.8 in/hr AND 1.95 in/hr. TIME REQUIRED TO APPLY 1–INCH IS APPROXIMATELY.33 MINUTES. THE PRECIP. RATE OF THE PRECISION SPRAY HEADS ON THIS SYSTEM IS BETWEEN 1.0in/hr AND 1.2in/hr. TIME REQUIRED TO APPLY 1-INCH IS APPROXIMATELY 55 MINUTES.
- 18) PRIOR TO FINAL ACCEPTANCE BY THE METRO DISTRICT, THE INSTALLATION CONTRACTOR SHALL PROVIDE THE FOLLOWING: A SIGNED AND DATED WRITTEN DESCRIPTION OF THE CONTRACTOR'S WARRANTEE AND WARRANTEE PERIOD.
  ALL PRODUCT LITERATURE AND CUSTOMER SERVICE INFORMATION FOR PRODUCTS USED/INSTALLED ON PROJECT.
  CURRENT IRRIGATION SCHEDULES FOR ALL CONTROLLERS.

## LEGEND: (Site Base Plan) Symbol Description

|            | Existing – EVERGREEN TREE                 |
|------------|-------------------------------------------|
| $\oplus$   | Existing — DECIDUOUS TREE (small caliper) |
| $\oplus$   | Existing — DECIDUOUS TREE (med. caliper)  |
| $\bigcirc$ | Existing — DECIDUOUS TREE (large caliper) |
| 0          | Utility Pedestal Location — Phone / Cable |
| +          | Fire Hydrant                              |
| $\oplus$   | Street Light                              |
| þ          | STREET SIGN                               |

| SYMBOL:           | IRRIGATION LEGEND<br>DESCRIPTION:                                                                                                                                                                                                                                                                                                                                                                                                                                                                                                                                                                                                                                                                                                                                                                                                                                                                                                                                                                                                                                                                                                                                                                                                                                                                                                                                                                                                                                                                                                                                                                                                                                                                                                                                                                                                                                                                                                                                                                                                                                                                                                                                                                                            | DETAIL                          |
|-------------------|------------------------------------------------------------------------------------------------------------------------------------------------------------------------------------------------------------------------------------------------------------------------------------------------------------------------------------------------------------------------------------------------------------------------------------------------------------------------------------------------------------------------------------------------------------------------------------------------------------------------------------------------------------------------------------------------------------------------------------------------------------------------------------------------------------------------------------------------------------------------------------------------------------------------------------------------------------------------------------------------------------------------------------------------------------------------------------------------------------------------------------------------------------------------------------------------------------------------------------------------------------------------------------------------------------------------------------------------------------------------------------------------------------------------------------------------------------------------------------------------------------------------------------------------------------------------------------------------------------------------------------------------------------------------------------------------------------------------------------------------------------------------------------------------------------------------------------------------------------------------------------------------------------------------------------------------------------------------------------------------------------------------------------------------------------------------------------------------------------------------------------------------------------------------------------------------------------------------------|---------------------------------|
| A                 | IRRIGATION CONTROLLER - PEDESTAL MOUNT<br>CONTROLLER:32 STATION RAIN BIRD ESP-LXME<br>SERIES WITH WR2 SERIES WIRELESS RAIN/<br>FREEZE SENSOR.                                                                                                                                                                                                                                                                                                                                                                                                                                                                                                                                                                                                                                                                                                                                                                                                                                                                                                                                                                                                                                                                                                                                                                                                                                                                                                                                                                                                                                                                                                                                                                                                                                                                                                                                                                                                                                                                                                                                                                                                                                                                                | 1                               |
|                   | ALTERNATE CONTROLLER: 32 STATION<br>WEATHERMATIC SMARTLINE SERIES WITH<br>SMARTLINK MODEM, SLW5 WEATHER STATION<br>AND SLFSI-T FLOW SENSOR.                                                                                                                                                                                                                                                                                                                                                                                                                                                                                                                                                                                                                                                                                                                                                                                                                                                                                                                                                                                                                                                                                                                                                                                                                                                                                                                                                                                                                                                                                                                                                                                                                                                                                                                                                                                                                                                                                                                                                                                                                                                                                  |                                 |
| M                 | WATER METER - 1" (EXISTING)                                                                                                                                                                                                                                                                                                                                                                                                                                                                                                                                                                                                                                                                                                                                                                                                                                                                                                                                                                                                                                                                                                                                                                                                                                                                                                                                                                                                                                                                                                                                                                                                                                                                                                                                                                                                                                                                                                                                                                                                                                                                                                                                                                                                  |                                 |
|                   | BACKFLOW PREVENTER: 1" PVB PRESSURE<br>VACUUM BREAKER INSTALLED 12" ABOVE THE<br>HIGHEST DISCHARGE POINT OF THE SYSTEM.<br>(EXISTING)                                                                                                                                                                                                                                                                                                                                                                                                                                                                                                                                                                                                                                                                                                                                                                                                                                                                                                                                                                                                                                                                                                                                                                                                                                                                                                                                                                                                                                                                                                                                                                                                                                                                                                                                                                                                                                                                                                                                                                                                                                                                                        | 2                               |
| ĒS                | WEATHERMATIC 1-1/2" FLOW SENSOR.<br>MODEL #SLFSI-T15. INSTALLED IN A VALVE BOX.                                                                                                                                                                                                                                                                                                                                                                                                                                                                                                                                                                                                                                                                                                                                                                                                                                                                                                                                                                                                                                                                                                                                                                                                                                                                                                                                                                                                                                                                                                                                                                                                                                                                                                                                                                                                                                                                                                                                                                                                                                                                                                                                              |                                 |
| M                 | ISOLATION VALVE: LASCO SLO-CLOSE BALL<br>VALVE OR APPROVED ALTERNATIVE.<br>LOCATE IN 10" ROUND VALVE BOX.                                                                                                                                                                                                                                                                                                                                                                                                                                                                                                                                                                                                                                                                                                                                                                                                                                                                                                                                                                                                                                                                                                                                                                                                                                                                                                                                                                                                                                                                                                                                                                                                                                                                                                                                                                                                                                                                                                                                                                                                                                                                                                                    |                                 |
| $\oplus$          | HUNTER ICV SERIES ELECTRIC MASTER<br>VALVE. 1-1/2" INSTALLED IN A VALVE BOX.                                                                                                                                                                                                                                                                                                                                                                                                                                                                                                                                                                                                                                                                                                                                                                                                                                                                                                                                                                                                                                                                                                                                                                                                                                                                                                                                                                                                                                                                                                                                                                                                                                                                                                                                                                                                                                                                                                                                                                                                                                                                                                                                                 | 3                               |
| •                 | HUNTER ICV SERIES ELECTRIC CONTROL<br>VALVE INSTALLED IN A VALVE BOX. SIZE SHOWN<br>ON PLANS.                                                                                                                                                                                                                                                                                                                                                                                                                                                                                                                                                                                                                                                                                                                                                                                                                                                                                                                                                                                                                                                                                                                                                                                                                                                                                                                                                                                                                                                                                                                                                                                                                                                                                                                                                                                                                                                                                                                                                                                                                                                                                                                                | 4                               |
|                   | (EXISTING) SOFT COPPER MAIN FROM THE<br>WATER METER TO THE BACKFLOW PREVENTER.<br>SIZE SHOWN ON PLANS.                                                                                                                                                                                                                                                                                                                                                                                                                                                                                                                                                                                                                                                                                                                                                                                                                                                                                                                                                                                                                                                                                                                                                                                                                                                                                                                                                                                                                                                                                                                                                                                                                                                                                                                                                                                                                                                                                                                                                                                                                                                                                                                       |                                 |
| ——                | CL-200 BE PVC MAINLINE W/ 3/4" MANUAL DRAIN<br>VALVES INSTALLED AT ALL LOW POINTS OF                                                                                                                                                                                                                                                                                                                                                                                                                                                                                                                                                                                                                                                                                                                                                                                                                                                                                                                                                                                                                                                                                                                                                                                                                                                                                                                                                                                                                                                                                                                                                                                                                                                                                                                                                                                                                                                                                                                                                                                                                                                                                                                                         | 5                               |
|                   | MAINLINE. SIZE SHOWN. 18" MINIMUM DEPTH<br>CL-200 BE PVC LATERAL. SIZE AS SHOWN.<br>8" MINIMUM DEPTH.                                                                                                                                                                                                                                                                                                                                                                                                                                                                                                                                                                                                                                                                                                                                                                                                                                                                                                                                                                                                                                                                                                                                                                                                                                                                                                                                                                                                                                                                                                                                                                                                                                                                                                                                                                                                                                                                                                                                                                                                                                                                                                                        | 5                               |
|                   | BLU-LOC 1/2" SWING PIPE<br>8" MINIMUM DEPTH.                                                                                                                                                                                                                                                                                                                                                                                                                                                                                                                                                                                                                                                                                                                                                                                                                                                                                                                                                                                                                                                                                                                                                                                                                                                                                                                                                                                                                                                                                                                                                                                                                                                                                                                                                                                                                                                                                                                                                                                                                                                                                                                                                                                 |                                 |
|                   | (EXISTING) LATERAL LINES AND ZONE<br>CONFIGURATIONS.                                                                                                                                                                                                                                                                                                                                                                                                                                                                                                                                                                                                                                                                                                                                                                                                                                                                                                                                                                                                                                                                                                                                                                                                                                                                                                                                                                                                                                                                                                                                                                                                                                                                                                                                                                                                                                                                                                                                                                                                                                                                                                                                                                         |                                 |
| A-1<br>13.5<br>1' | VALVE NUMBER<br>FLOW RATE<br>VALVE SIZE                                                                                                                                                                                                                                                                                                                                                                                                                                                                                                                                                                                                                                                                                                                                                                                                                                                                                                                                                                                                                                                                                                                                                                                                                                                                                                                                                                                                                                                                                                                                                                                                                                                                                                                                                                                                                                                                                                                                                                                                                                                                                                                                                                                      |                                 |
|                   |                                                                                                                                                                                                                                                                                                                                                                                                                                                                                                                                                                                                                                                                                                                                                                                                                                                                                                                                                                                                                                                                                                                                                                                                                                                                                                                                                                                                                                                                                                                                                                                                                                                                                                                                                                                                                                                                                                                                                                                                                                                                                                                                                                                                                              |                                 |
|                   | IRRIGATION HEADS                                                                                                                                                                                                                                                                                                                                                                                                                                                                                                                                                                                                                                                                                                                                                                                                                                                                                                                                                                                                                                                                                                                                                                                                                                                                                                                                                                                                                                                                                                                                                                                                                                                                                                                                                                                                                                                                                                                                                                                                                                                                                                                                                                                                             |                                 |
| SYMBOL:           | IRRIGATION HEADS                                                                                                                                                                                                                                                                                                                                                                                                                                                                                                                                                                                                                                                                                                                                                                                                                                                                                                                                                                                                                                                                                                                                                                                                                                                                                                                                                                                                                                                                                                                                                                                                                                                                                                                                                                                                                                                                                                                                                                                                                                                                                                                                                                                                             | DETAIL                          |
| SYMBOL:           |                                                                                                                                                                                                                                                                                                                                                                                                                                                                                                                                                                                                                                                                                                                                                                                                                                                                                                                                                                                                                                                                                                                                                                                                                                                                                                                                                                                                                                                                                                                                                                                                                                                                                                                                                                                                                                                                                                                                                                                                                                                                                                                                                                                                                              | DETAIL<br>6                     |
|                   | DESCRIPTION:<br>RAINBIRD 1804-SAM-PRS SERIES POP-UP SPRAY                                                                                                                                                                                                                                                                                                                                                                                                                                                                                                                                                                                                                                                                                                                                                                                                                                                                                                                                                                                                                                                                                                                                                                                                                                                                                                                                                                                                                                                                                                                                                                                                                                                                                                                                                                                                                                                                                                                                                                                                                                                                                                                                                                    |                                 |
| A                 | DESCRIPTION:<br>RAINBIRD 1804-SAM-PRS SERIES POP-UP SPRAY<br>HEAD WITH HUNTER 5'x15'-LCS SERIES NOZZLE<br>RAINBIRD 1804-SAM-PRS SERIES POP-UP SPRAY                                                                                                                                                                                                                                                                                                                                                                                                                                                                                                                                                                                                                                                                                                                                                                                                                                                                                                                                                                                                                                                                                                                                                                                                                                                                                                                                                                                                                                                                                                                                                                                                                                                                                                                                                                                                                                                                                                                                                                                                                                                                          | 6                               |
| <b>A</b>          | DESCRIPTION:<br>RAINBIRD 1804-SAM-PRS SERIES POP-UP SPRAY<br>HEAD WITH HUNTER 5'x15'-LCS SERIES NOZZLE<br>RAINBIRD 1804-SAM-PRS SERIES POP-UP SPRAY<br>HEAD WITH HUNTER 5'x15'-RCS SERIES NOZZLE<br>RAINBIRD 1804-SAM-PRS SERIES POP-UP SPRAY                                                                                                                                                                                                                                                                                                                                                                                                                                                                                                                                                                                                                                                                                                                                                                                                                                                                                                                                                                                                                                                                                                                                                                                                                                                                                                                                                                                                                                                                                                                                                                                                                                                                                                                                                                                                                                                                                                                                                                                | 6                               |
|                   | DESCRIPTION:<br>RAINBIRD 1804-SAM-PRS SERIES POP-UP SPRAY<br>HEAD WITH HUNTER 5'x15'-LCS SERIES NOZZLE<br>RAINBIRD 1804-SAM-PRS SERIES POP-UP SPRAY<br>HEAD WITH HUNTER 5'x15'-RCS SERIES NOZZLE<br>RAINBIRD 1804-SAM-PRS SERIES POP-UP SPRAY<br>HEAD WITH HUNTER 5'x30'-SST SERIES NOZZLE<br>RAINBIRD 1804-SAM-PRS SERIES POP-UP SPRAY                                                                                                                                                                                                                                                                                                                                                                                                                                                                                                                                                                                                                                                                                                                                                                                                                                                                                                                                                                                                                                                                                                                                                                                                                                                                                                                                                                                                                                                                                                                                                                                                                                                                                                                                                                                                                                                                                      | 6<br>6<br>6                     |
|                   | DESCRIPTION:<br>RAINBIRD 1804-SAM-PRS SERIES POP-UP SPRAY<br>HEAD WITH HUNTER 5'x15'-LCS SERIES NOZZLE<br>RAINBIRD 1804-SAM-PRS SERIES POP-UP SPRAY<br>HEAD WITH HUNTER 5'x15'-RCS SERIES NOZZLE<br>RAINBIRD 1804-SAM-PRS SERIES POP-UP SPRAY<br>HEAD WITH HUNTER 5'x30'-SST SERIES NOZZLE<br>RAINBIRD 1804-SAM-PRS SERIES POP-UP SPRAY<br>HEAD WITH 4'x15'-LCS STRIP SERIES NOZZLE<br>RAINBIRD 1804-SAM-PRS SERIES POP-UP SPRAY                                                                                                                                                                                                                                                                                                                                                                                                                                                                                                                                                                                                                                                                                                                                                                                                                                                                                                                                                                                                                                                                                                                                                                                                                                                                                                                                                                                                                                                                                                                                                                                                                                                                                                                                                                                             | 6<br>6<br>6                     |
|                   | DESCRIPTION:<br>RAINBIRD 1804-SAM-PRS SERIES POP-UP SPRAY<br>HEAD WITH HUNTER 5'x15'-LCS SERIES NOZZLE<br>RAINBIRD 1804-SAM-PRS SERIES POP-UP SPRAY<br>HEAD WITH HUNTER 5'x15'-RCS SERIES NOZZLE<br>RAINBIRD 1804-SAM-PRS SERIES POP-UP SPRAY<br>HEAD WITH HUNTER 5'x30'-SST SERIES NOZZLE<br>RAINBIRD 1804-SAM-PRS SERIES POP-UP SPRAY<br>HEAD WITH 4'x15'-LCS STRIP SERIES NOZZLE<br>RAINBIRD 1804-SAM-PRS SERIES POP-UP SPRAY<br>HEAD WITH 4'x15'-RCS STRIP SERIES NOZZLE<br>RAINBIRD 1804-SAM-PRS SERIES POP-UP SPRAY<br>HEAD WITH 4'x15'-RCS STRIP SERIES NOZZLE<br>RAINBIRD 1804-SAM-PRS SERIES POP-UP SPRAY<br>HEAD WITH 4'x15'-RCS STRIP SERIES NOZZLE<br>RAINBIRD 1804-SAM-PRS SERIES POP-UP SPRAY                                                                                                                                                                                                                                                                                                                                                                                                                                                                                                                                                                                                                                                                                                                                                                                                                                                                                                                                                                                                                                                                                                                                                                                                                                                                                                                                                                                                                                                                                                                  | 6<br>6<br>6<br>6                |
|                   | DESCRIPTION:<br>RAINBIRD 1804-SAM-PRS SERIES POP-UP SPRAY<br>HEAD WITH HUNTER 5'x15'-LCS SERIES NOZZLE<br>RAINBIRD 1804-SAM-PRS SERIES POP-UP SPRAY<br>HEAD WITH HUNTER 5'x15'-RCS SERIES NOZZLE<br>RAINBIRD 1804-SAM-PRS SERIES POP-UP SPRAY<br>HEAD WITH HUNTER 5'x30'-SST SERIES NOZZLE<br>RAINBIRD 1804-SAM-PRS SERIES POP-UP SPRAY<br>HEAD WITH 4'x15'-LCS STRIP SERIES NOZZLE<br>RAINBIRD 1804-SAM-PRS SERIES POP-UP SPRAY<br>HEAD WITH 4'x15'-RCS STRIP SERIES NOZZLE<br>RAINBIRD 1804-SAM-PRS SERIES POP-UP SPRAY<br>HEAD WITH 4'x15'-RCS STRIP SERIES NOZZLE<br>RAINBIRD 1804-SAM-PRS SERIES POP-UP SPRAY<br>HEAD WITH 4'x30'-SST STRIP SERIES NOZZLE<br>RAINBIRD 1804-SAM-PRS SERIES POP-UP SPRAY<br>HEAD WITH 4'x30'-SST STRIP SERIES NOZZLE                                                                                                                                                                                                                                                                                                                                                                                                                                                                                                                                                                                                                                                                                                                                                                                                                                                                                                                                                                                                                                                                                                                                                                                                                                                                                                                                                                                                                                                                      | 6<br>6<br>6<br>6                |
|                   | DESCRIPTION:<br>RAINBIRD 1804-SAM-PRS SERIES POP-UP SPRAY<br>HEAD WITH HUNTER 5'x15'-LCS SERIES NOZZLE<br>RAINBIRD 1804-SAM-PRS SERIES POP-UP SPRAY<br>HEAD WITH HUNTER 5'x15'-RCS SERIES NOZZLE<br>RAINBIRD 1804-SAM-PRS SERIES POP-UP SPRAY<br>HEAD WITH HUNTER 5'x30'-SST SERIES NOZZLE<br>RAINBIRD 1804-SAM-PRS SERIES POP-UP SPRAY<br>HEAD WITH 4'x15'-LCS STRIP SERIES NOZZLE<br>RAINBIRD 1804-SAM-PRS SERIES POP-UP SPRAY<br>HEAD WITH 4'x15'-RCS STRIP SERIES NOZZLE<br>RAINBIRD 1804-SAM-PRS SERIES POP-UP SPRAY<br>HEAD WITH 4'x15'-RCS STRIP SERIES NOZZLE<br>RAINBIRD 1804-SAM-PRS SERIES POP-UP SPRAY<br>HEAD WITH 4'x15'-RCS STRIP SERIES NOZZLE                                                                                                                                                                                                                                                                                                                                                                                                                                                                                                                                                                                                                                                                                                                                                                                                                                                                                                                                                                                                                                                                                                                                                                                                                                                                                                                                                                                                                                                                                                                                                               | 6<br>6<br>6<br>6<br>6<br>6      |
|                   | DESCRIPTION:<br>RAINBIRD 1804-SAM-PRS SERIES POP-UP SPRAY<br>HEAD WITH HUNTER 5'x15'-LCS SERIES NOZZLE<br>RAINBIRD 1804-SAM-PRS SERIES POP-UP SPRAY<br>HEAD WITH HUNTER 5'x15'-RCS SERIES NOZZLE<br>RAINBIRD 1804-SAM-PRS SERIES POP-UP SPRAY<br>HEAD WITH HUNTER 5'x30'-SST SERIES NOZZLE<br>RAINBIRD 1804-SAM-PRS SERIES POP-UP SPRAY<br>HEAD WITH 4'x15'-LCS STRIP SERIES NOZZLE<br>RAINBIRD 1804-SAM-PRS SERIES POP-UP SPRAY<br>HEAD WITH 4'x15'-RCS STRIP SERIES NOZZLE<br>RAINBIRD 1804-SAM-PRS SERIES POP-UP SPRAY<br>HEAD WITH 4'x15'-RCS STRIP SERIES NOZZLE<br>RAINBIRD 1804-SAM-PRS SERIES POP-UP SPRAY<br>HEAD WITH 4'x30'-SST STRIP SERIES NOZZLE<br>RAINBIRD 1804-SAM-PRS SERIES POP-UP SPRAY<br>HEAD WITH 4'x30'-SST STRIP SERIES NOZZLE<br>RAINBIRD 1804-SAM-PRS SERIES POP-UP SPRAY<br>HEAD WITH 5' MPR SERIES SPRAY NOZZLE<br>RAINBIRD 1804-SAM-PRS SERIES POP-UP SPRAY<br>HEAD WITH 5' MPR SERIES SPRAY NOZZLE<br>RAINBIRD 1804-SAM-PRS SERIES POP-UP SPRAY                                                                                                                                                                                                                                                                                                                                                                                                                                                                                                                                                                                                                                                                                                                                                                                                                                                                                                                                                                                                                                                                                                                                                                                                                                               | 6<br>6<br>6<br>6<br>6<br>6      |
|                   | DESCRIPTION:<br>RAINBIRD 1804-SAM-PRS SERIES POP-UP SPRAY<br>HEAD WITH HUNTER 5'x15'-LCS SERIES NOZZLE<br>RAINBIRD 1804-SAM-PRS SERIES POP-UP SPRAY<br>HEAD WITH HUNTER 5'x15'-RCS SERIES NOZZLE<br>RAINBIRD 1804-SAM-PRS SERIES POP-UP SPRAY<br>HEAD WITH HUNTER 5'x30'-SST SERIES NOZZLE<br>RAINBIRD 1804-SAM-PRS SERIES POP-UP SPRAY<br>HEAD WITH 4'x15'-LCS STRIP SERIES NOZZLE<br>RAINBIRD 1804-SAM-PRS SERIES POP-UP SPRAY<br>HEAD WITH 4'x15'-RCS STRIP SERIES NOZZLE<br>RAINBIRD 1804-SAM-PRS SERIES POP-UP SPRAY<br>HEAD WITH 4'x15'-RCS STRIP SERIES NOZZLE<br>RAINBIRD 1804-SAM-PRS SERIES POP-UP SPRAY<br>HEAD WITH 4'x30'-SST STRIP SERIES NOZZLE<br>RAINBIRD 1804-SAM-PRS SERIES POP-UP SPRAY<br>HEAD WITH 4'x30'-SST STRIP SERIES NOZZLE<br>RAINBIRD 1804-SAM-PRS SERIES POP-UP SPRAY<br>HEAD WITH 5' MPR SERIES SPRAY NOZZLE<br>RAINBIRD 1804-SAM-PRS SERIES POP-UP SPRAY<br>HEAD WITH 8'-U OR HE-VAN SERIES SPRAY NOZZLE<br>RAINBIRD 1804-SAM-PRS SERIES POP-UP SPRAY<br>HEAD WITH 8'-U OR HE-VAN SERIES SPRAY NOZZLE<br>RAINBIRD 1804-SAM-PRS SERIES POP-UP SPRAY                                                                                                                                                                                                                                                                                                                                                                                                                                                                                                                                                                                                                                                                                                                                                                                                                                                                                                                                                                                                                                                                                                                                          | 6<br>6<br>6<br>6<br>6<br>6      |
|                   | DESCRIPTION:<br>RAINBIRD 1804-SAM-PRS SERIES POP-UP SPRAY<br>HEAD WITH HUNTER 5'x15'-LCS SERIES NOZZLE<br>RAINBIRD 1804-SAM-PRS SERIES POP-UP SPRAY<br>HEAD WITH HUNTER 5'x30'-SST SERIES NOZZLE<br>RAINBIRD 1804-SAM-PRS SERIES POP-UP SPRAY<br>HEAD WITH HUNTER 5'x30'-SST SERIES NOZZLE<br>RAINBIRD 1804-SAM-PRS SERIES POP-UP SPRAY<br>HEAD WITH 4'x15'-LCS STRIP SERIES NOZZLE<br>RAINBIRD 1804-SAM-PRS SERIES POP-UP SPRAY<br>HEAD WITH 4'x15'-RCS STRIP SERIES NOZZLE<br>RAINBIRD 1804-SAM-PRS SERIES POP-UP SPRAY<br>HEAD WITH 4'x30'-SST STRIP SERIES NOZZLE<br>RAINBIRD 1804-SAM-PRS SERIES POP-UP SPRAY<br>HEAD WITH 4'x30'-SST STRIP SERIES NOZZLE<br>RAINBIRD 1804-SAM-PRS SERIES POP-UP SPRAY<br>HEAD WITH 4'x0'-SST STRIP SERIES NOZZLE<br>RAINBIRD 1804-SAM-PRS SERIES POP-UP SPRAY<br>HEAD WITH 4'x0'-SST STRIP SERIES POP-UP SPRAY<br>HEAD WITH 8'-U OR HE-VAN SERIES POP-UP SPRAY<br>HEAD WITH 10'-U OR HE-VAN SERIES NOZZLE<br>RAINBIRD 1804-SAM-PRS SERIES POP-UP SPRAY<br>HEAD WITH 10'-U OR HE-VAN SERIES POP-UP SPRAY         | 6<br>6<br>6<br>6<br>6<br>6<br>6 |
|                   | DESCRIPTION:<br>DESCRIPTION:<br>RAINBIRD 1804-SAM-PRS SERIES POP-UP SPRAY<br>HEAD WITH HUNTER 5'x15'-LCS SERIES NOZZLE<br>RAINBIRD 1804-SAM-PRS SERIES POP-UP SPRAY<br>HEAD WITH HUNTER 5'x30'-SST SERIES NOZZLE<br>RAINBIRD 1804-SAM-PRS SERIES POP-UP SPRAY<br>HEAD WITH HUNTER 5'x30'-SST SERIES NOZZLE<br>RAINBIRD 1804-SAM-PRS SERIES POP-UP SPRAY<br>HEAD WITH 4'x15'-LCS STRIP SERIES NOZZLE<br>RAINBIRD 1804-SAM-PRS SERIES POP-UP SPRAY<br>HEAD WITH 4'x15'-RCS STRIP SERIES NOZZLE<br>RAINBIRD 1804-SAM-PRS SERIES POP-UP SPRAY<br>HEAD WITH 4'x15'-RCS STRIP SERIES NOZZLE<br>RAINBIRD 1804-SAM-PRS SERIES POP-UP SPRAY<br>HEAD WITH 4'x30'-SST STRIP SERIES NOZZLE<br>RAINBIRD 1804-SAM-PRS SERIES POP-UP SPRAY<br>HEAD WITH 4'x30'-SST STRIP SERIES NOZZLE<br>RAINBIRD 1804-SAM-PRS SERIES POP-UP SPRAY<br>HEAD WITH 4'x10'-U OR HE-VAN SERIES SPRAY NOZZLE<br>RAINBIRD 1804-SAM-PRS SERIES POP-UP SPRAY<br>HEAD WITH 8'-U OR HE-VAN SERIES POP-UP SPRAY<br>HEAD WITH 10'-U OR HE-VAN SERIES NOZZLE<br>RAINBIRD 1804-SAM-PRS SERIES POP-UP SPRAY<br>HEAD WITH 10'-U OR HE-VAN SERIES NOZZLE<br>RAINBIRD 1804-SAM-PRS SERIES POP-UP SPRAY<br>HEAD WITH 10'-U OR HE-VAN SERIES NOZZLE<br>RAINBIRD 1804-SAM-PRS SERIES POP-UP SPRAY<br>HEAD WITH 10'-U OR HE-VAN SERIES NOZZLE<br>RAINBIRD 1804-SAM-PRS SERIES POP-UP SPRAY<br>HEAD WITH 10'-U OR HE-VAN SERIES POP-UP SPRAY<br>HEAD WITH 10'-U OR HE-VAN SERIES POP-UP SPRAY<br>HEAD WITH 12'-U OR | 6<br>6<br>6<br>6<br>6<br>6<br>6 |